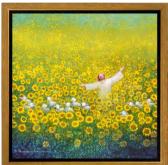

# WHOLESALE

havenlightwholesale.com

Yongsung Kim's work is a beautiful reflection of his deep faith and his desire to share the light of Jesus Christ with the world. Growing up in the serene countryside of Korea, he developed a profound connection to nature, which now plays a central role in his art. His depictions of Jesus are uplifting, offering a refreshing contrast to traditional portrayals. Rather than focusing on the more solemn aspects, Yongsung Kim's art celebrates the warmth, love, and beauty of Jesus, using nature as a bridge to help his message resonate deeply with the heart.