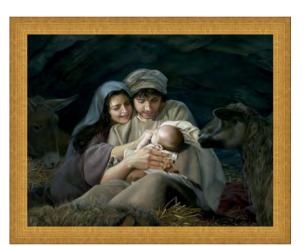

# Alex Kovych

Amid the chaos of war-torn Ukraine, digital artist Alex Kovych found inspiration in the enduring faith of his community. Moved by this, he created "You Are Loved," a portrayal of Jesus Christ radiating warmth that counters the despair of war. This piece symbolizes solace and strength for those who have endured the hardships of conflict, offering hope amidst the turmoil.