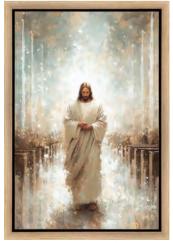

# WHOLESALE

havenlightwholesale.com

Yongsung Kim's work is a beautiful reflection of his deep faith and his desire to share the light of Jesus Christ with the world. Growing up in the serene countryside of Korea, he developed a profound connection to nature, which now plays a central role in his art. His depictions of Jesus are uplifting, offering a refreshing contrast to traditional portrayals. Rather than focusing on the more solemn aspects, Yongsung Kim's art celebrates the warmth, love, and beauty of Jesus, using nature as a bridge to help his message resonate deeply with the heart.