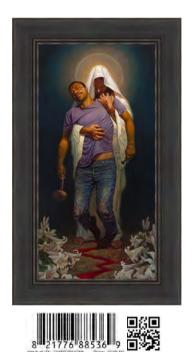

# Gabriel Heaton

Gabriel Heaton, a mental health nurse, has dedicated his life to following Jesus Christ. His own journey of being lost and lovingly brought back deepened his understanding of the Savior's healing grace. Inspired by his experiences, he strives to extend that same healing to others, both in his profession and through art. Using digital tools like Midjourney, Photoshop, and Procreate, Gabriel creates powerful imagery that reflects Christ's love, light, and role as the ultimate Healer and Savior. His work serves as a testament to faith, redemption, and the transformative power of the Atonement.