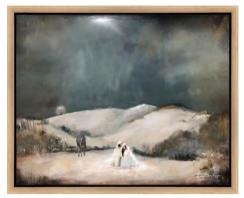

# Jordan Ring-Sakabe

Jordan is a former atheist turned Christian oil painter whose spiritual journey reshaped his artistic purpose. Once known as J. Art Fox, he painted figurative and wildlife art but longed for deeper meaning. In 2022, a series of lifealtering experiences led to his faith in Christ, transforming both his life and creative vision.

Now, Jordan's mission is clear: to inspire faith through oil paintings that merge Christian teachings with artistic tradition, sparking spiritual curiosity and inviting others on their own journey toward Christ.