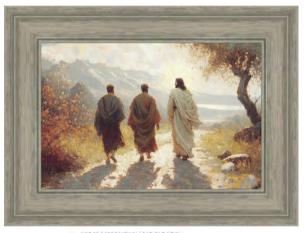

# Liz Lemon Swindle

Liz Lemon Swindle began her artistic journey in first grade and later studied under wildlife artist Nancy Glazier. In 1992, she shifted to painting faith-based subjects, becoming widely known for her work. She is the official artist of The Chosen and her paintings are featured in collections worldwide, along with being published in many magazines and books. Liz and her husband Jon have five children and thirteen grandchildren.

#### Liz Lemon Swindle

#### Liz Lemon Swindle

 15x18 | Canvas | \$245
 The

 12x18 | Canvas | \$210
 CHOSEN