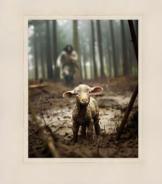

# Gabriel Heaton

Gabriel Heaton, a mental health nurse, has dedicated his life to following Jesus Christ. His own journey of being lost and lovingly brought back deepened his understanding of the Savior's healing grace. Inspired by his experiences, he strives to extend that same healing to others, both in his profession and through art. Using digital tools like Midjourney, Photoshop, and Procreate, Gabriel creates powerful imagery that reflects Christ's love, light, and role as the ultimate Healer and Savior. His work serves as a testament to faith, redemption, and the transformative power of the Atonement.