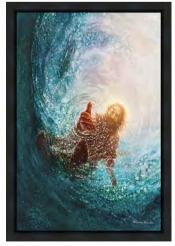

# Alex Kovych

Amid the chaos of war-torn Ukraine, digital artist Alex Kovych found inspiration in the enduring faith of his community. Moved by this, he created "You Are Loved," a portrayal of Jesus Christ radiating warmth that counters the despair of war. This piece symbolizes solace and strength for those who have endured the hardships of conflict, offering hope amidst the turmoil.