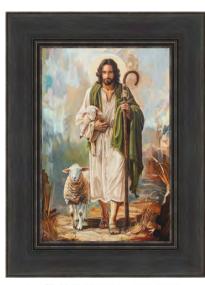

# Gabriel Heaton

Gabriel Heaton, a mental health nurse, has dedicated his life to following Jesus Christ. His own journey of being lost and lovingly brought back deepened his understanding of the Savior's healing grace. Inspired by his experiences, he strives to extend that same healing to others, both in his profession and through art. Using digital tools like Midjourney, Photoshop, and Procreate, Gabriel creates powerful imagery that reflects Christ's love, light, and role as the ultimate Healer and Savior. His work serves as a testament to faith, redemption, and the transformative power of the Atonement.

8x10 | Textured Paper | \$59.99

#### Gabriel Heaton

8 21776 88451 5 Product ID: GHI031889F0R Proce: 559.99

8 21776 88452 2

8x10 | Textured Paper | \$59.99 11x14 | Textured Paper | \$99.99

#### Gabriel Heaton

12x18 | Canvas | \$199.99 20x30 | Canvas | \$599.99 24x36 | Canvas | \$899.99