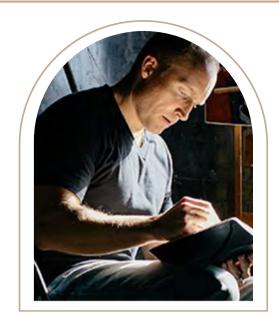

# Gabriel Heaton

Gabriel Heaton, a mental health nurse, has dedicated his life to following Jesus Christ. His own journey of being lost and lovingly brought back deepened his understanding of the Savior's healing grace. Inspired by his experiences, he strives to extend that same healing to others, both in his profession and through art. Using digital tools like Midjourney, Photoshop, and Procreate, Gabriel creates powerful imagery that reflects Christ's love, light, and role as the ultimate Healer and Savior. His work serves as a testament to faith, redemption, and the transformative power of the Atonement.