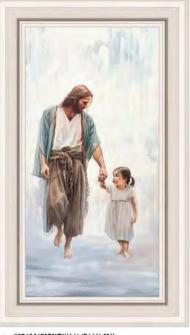

# Liz Lemon Swindle

Liz Lemon Swindle began her artistic journey in first grade and later studied under wildlife artist Nancy Glazier. In 1992, she shifted to painting faith-based subjects, becoming widely known for her work. She is the official artist of The Chosen and her paintings are featured in collections worldwide, along with being published in many magazines and books. Liz and her husband Jon have five children and thirteen grandchildren.

#### Liz Lemon Swindle

 15x18 | Canvas | \$245
 The

 12x18 | Canvas | \$210
 CHOSEN