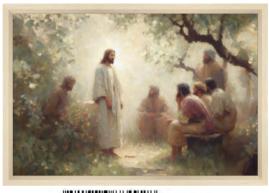

# Jordan Ring-Sakabe

Jordan is a former atheist turned Christian oil painter whose spiritual journey reshaped his artistic purpose. Once known as J. Art Fox, he painted figurative and wildlife art but longed for deeper meaning. In 2022, a series of lifealtering experiences led to his faith in Christ, transforming both his life and creative vision.

Now, Jordan's mission is clear: to inspire faith through oil paintings that merge Christian teachings with artistic tradition, sparking spiritual curiosity and inviting others on their own journey toward Christ.

#### Jordan Ring-Sakabe

#### 12x18 | Canvas | \$199.99