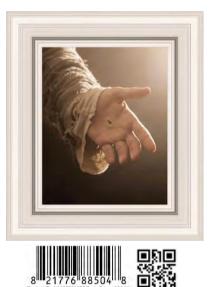

# WHOLESALE

havenlightwholesale.com

Yongsung Kim's work is a beautiful reflection of his deep faith and his desire to share the light of Jesus Christ with the world. Growing up in the serene countryside of Korea, he developed a profound connection to nature, which now plays a central role in his art. His depictions of Jesus are uplifting, offering a refreshing contrast to traditional portrayals. Rather than focusing on the more solemn aspects, Yongsung Kim's art celebrates the warmth, love, and beauty of Jesus, using nature as a bridge to help his message resonate deeply with the heart.

5x7 Matted | Matted Paper | \$59.99 8x10 | Textured Paper | \$59.99 6x12 | Textured Paper | \$59.99

12x12 | Textured Paper| \$99.99 11x14 | Textured Paper | \$99.99

12x18 | Canvas | \$199.99

20x30 | Canvas | \$515 24x36 | Canvas | \$