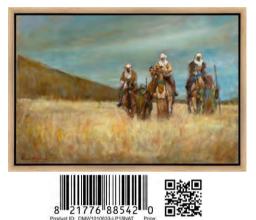

# Alex Kovych

Amid the chaos of war-torn Ukraine, digital artist Alex Kovych found inspiration in the enduring faith of his community. Moved by this, he created "You Are Loved," a portrayal of Jesus Christ radiating warmth that counters the despair of war. This piece symbolizes solace and strength for those who have endured the hardships of conflict, offering hope amidst the turmoil.