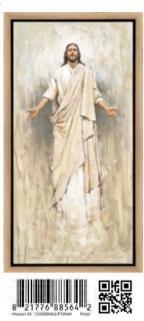

# Gabriel Heaton

Gabriel Heaton, a mental health nurse, has dedicated his life to following Jesus Christ. His own journey of being lost and lovingly brought back deepened his understanding of the Savior's healing grace. Inspired by his experiences, he strives to extend that same healing to others, both in his profession and through art. Using digital tools like Midjourney, Photoshop, and Procreate, Gabriel creates powerful imagery that reflects Christ's love, light, and role as the ultimate Healer and Savior. His work serves as a testament to faith, redemption, and the transformative power of the Atonement.