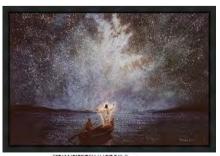

# Alex Kovych

Amid the chaos of war-torn Ukraine, digital artist Alex Kovych found inspiration in the enduring faith of his community. Moved by this, he created "You Are Loved," a portrayal of Jesus Christ radiating warmth that counters the despair of war. This piece symbolizes solace and strength for those who have endured the hardships of conflict, offering hope amidst the turmoil.