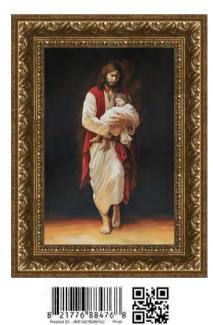

# Liz Lemon Swindle

Liz Lemon Swindle began her artistic journey in first grade and later studied under wildlife artist Nancy Glazier. In 1992, she shifted to painting faith-based subjects, becoming widely known for her work. She is the official artist of The Chosen and her paintings are featured in collections worldwide, along with being published in many magazines and books. Liz and her husband Jon have five children and thirteen grandchildren.

| 8 21776 86571 2<br>Product ID: L1021240FMC Price: 599.99 |  |
|----------------------------------------------------------|--|
|----------------------------------------------------------|--|

507 9 0 8 1

11x14 | Textured Paper | \$99.99

#### Liz Lemon Swindle