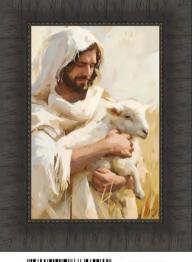

# WHOLESALE

havenlightwholesale.com

Yongsung Kim's work is a beautiful reflection of his deep faith and his desire to share the light of Jesus Christ with the world. Growing up in the serene countryside of Korea, he developed a profound connection to nature, which now plays a central role in his art. His depictions of Jesus are uplifting, offering a refreshing contrast to traditional portrayals. Rather than focusing on the more solemn aspects, Yongsung Kim's art celebrates the warmth, love, and beauty of Jesus, using nature as a bridge to help his message resonate deeply with the heart.

5x7 Matted | Matted Paper | \$59.99 8x10 | Textured Paper | \$59.99 6x12 | Textured Paper | \$59.99

12x12 | Textured Paper| \$99.99 11x14 | Textured Paper | \$99.99

12x18 | Canvas | \$199.99

20x30 | Canvas | \$515 24x36 | Canvas | \$