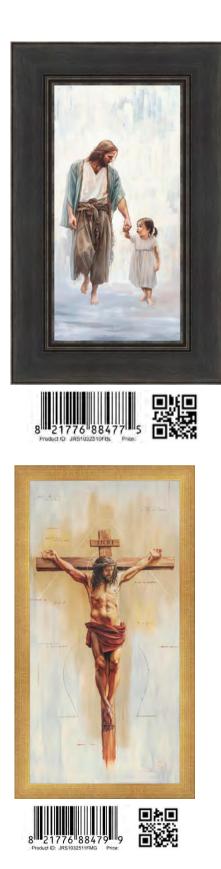

# Liz Lemon Swindle

Liz Lemon Swindle began her artistic journey in first grade and later studied under wildlife artist Nancy Glazier. In 1992, she shifted to painting faith-based subjects, becoming widely known for her work. She is the official artist of The Chosen and her paintings are featured in collections worldwide, along with being published in many magazines and books. Liz and her husband Jon have five children and thirteen grandchildren.

#### Liz Lemon Swindle

 15x18 | Canvas | \$245
 The

 12x18 | Canvas | \$210
 CHOSEN