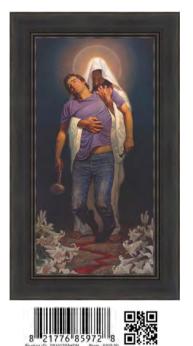

# Gabriel Heaton

Gabriel Heaton, a mental health nurse, has dedicated his life to following Jesus Christ. His own journey of being lost and lovingly brought back deepened his understanding of the Savior's healing grace. Inspired by his experiences, he strives to extend that same healing to others, both in his profession and through art. Using digital tools like Midjourney, Photoshop, and Procreate, Gabriel creates powerful imagery that reflects Christ's love, light, and role as the ultimate Healer and Savior. His work serves as a testament to faith, redemption, and the transformative power of the Atonement.