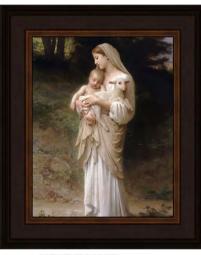

## Classic Art

A timeless mastery of three iconic artists: Leonardo da Vinci, William-Adolphe Bouguereau, and Carl Bloch. Da Vinci's work exemplifies the genius of the Renaissance, blending intricate details with profound depth and emotion. Bouguereau's pieces capture the delicate beauty of the human form, offering a harmonious blend of realism and grace, while Bloch's pieces are revered for their vivid portrayal of religious themes and his deep ability to capture the human soul. His works, filled with rich color and profound emotion, offer a divine insight into moments of grace and suffering. Together, these works showcase the breadth of human experience, from the intellectual to the emotional, through the eyes of some of history's greatest masters.