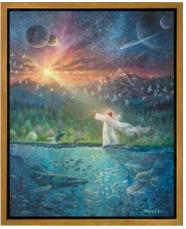

# Jordan Ring-Sakabe

Jordan is a former atheist turned Christian oil painter whose spiritual journey reshaped his artistic purpose. Once known as J. Art Fox, he painted figurative and wildlife art but longed for deeper meaning. In 2022, a series of lifealtering experiences led to his faith in Christ, transforming both his life and creative vision.

Now, Jordan's mission is clear: to inspire faith through oil paintings that merge Christian teachings with artistic tradition, sparking spiritual curiosity and inviting others on their own journey toward Christ.