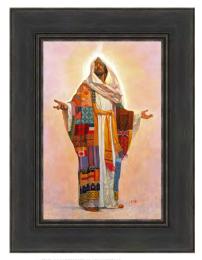

# Gabriel Heaton

Gabriel Heaton, a mental health nurse, has dedicated his life to following Jesus Christ. His own journey of being lost and lovingly brought back deepened his understanding of the Savior's healing grace. Inspired by his experiences, he strives to extend that same healing to others, both in his profession and through art. Using digital tools like Midjourney, Photoshop, and Procreate, Gabriel creates powerful imagery that reflects Christ's love, light, and role as the ultimate Healer and Savior. His work serves as a testament to faith, redemption, and the transformative power of the Atonement.