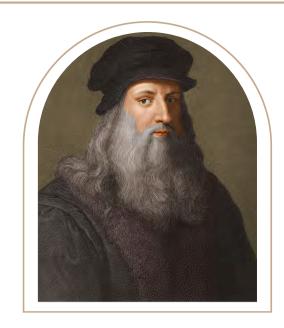

## Classic Art

A timeless mastery of three iconic artists: Leonardo da Vinci, William-Adolphe Bouguereau, and Carl Bloch. Da Vinci's work exemplifies the genius of the Renaissance, blending intricate details with profound depth and emotion. Bouguereau's pieces capture the delicate beauty of the human form, offering a harmonious blend of realism and grace, while Bloch's pieces are revered for their vivid portrayal of religious themes and his deep ability to capture the human soul. His works, filled with rich color and profound emotion, offer a divine insight into moments of grace and suffering. Together, these works showcase the breadth of human experience, from the intellectual to the emotional, through the eyes of some of history's greatest masters.