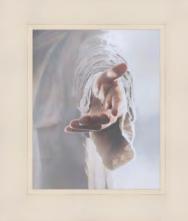

# WHOLESALE

havenlightwholesale.com

Yongsung Kim's work is a beautiful reflection of his deep faith and his desire to share the light of Jesus Christ with the world. Growing up in the serene countryside of Korea, he developed a profound connection to nature, which now plays a central role in his art. His depictions of Jesus are uplifting, offering a refreshing contrast to traditional portrayals. Rather than focusing on the more solemn aspects, Yongsung Kim's art celebrates the warmth, love, and beauty of Jesus, using nature as a bridge to help his message resonate deeply with the heart.

5x7 Matted | Matted Paper | \$59.99 8x10 | Textured Paper | \$59.99 6x12 | Textured Paper | \$59.99

12x12 | Textured Paper| \$99.99 11x14 | Textured Paper | \$99.99

12x18 | Canvas | \$199.99

20x30 | Canvas | \$515 24x36 | Canvas | \$