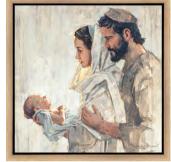

# Alex Kovych

Amid the chaos of war-torn Ukraine, digital artist Alex Kovych found inspiration in the enduring faith of his community. Moved by this, he created "You Are Loved," a portrayal of Jesus Christ radiating warmth that counters the despair of war. This piece symbolizes solace and strength for those who have endured the hardships of conflict, offering hope amidst the turmoil.