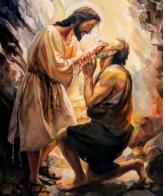

# Gabriel Heaton

Gabriel Heaton, a mental health nurse, has dedicated his life to following Jesus Christ. His own journey of being lost and lovingly brought back deepened his understanding of the Savior's healing grace. Inspired by his experiences, he strives to extend that same healing to others, both in his profession and through art. Using digital tools like Midjourney, Photoshop, and Procreate, Gabriel creates powerful imagery that reflects Christ's love, light, and role as the ultimate Healer and Savior. His work serves as a testament to faith, redemption, and the transformative power of the Atonement.