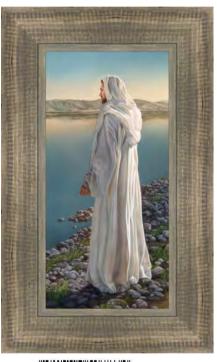

# Jordan Ring-Sakabe

Jordan is a former atheist turned Christian oil painter whose spiritual journey reshaped his artistic purpose. Once known as J. Art Fox, he painted figurative and wildlife art but longed for deeper meaning. In 2022, a series of lifealtering experiences led to his faith in Christ, transforming both his life and creative vision.

Now, Jordan's mission is clear: to inspire faith through oil paintings that merge Christian teachings with artistic tradition, sparking spiritual curiosity and inviting others on their own journey toward Christ.