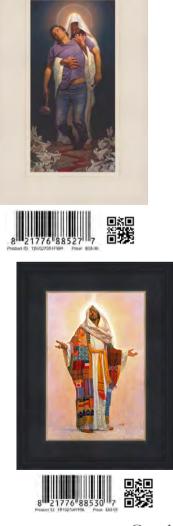

#### Justin & Anna Culebro

Justin and Anna Culebro are a husband and wife duo dedicated to blending their deep Christian faith with modern technology to create soul-stirring art. Through their organization, Messiah AI, they aim to challenge and redefine traditional representations of Jesus Christ, using digital tools to offer fresh, innovative perspectives on religious themes. Jesus Christ, using digital tools to offer fresh, innovative perspectives on religious themes.

Anna, a lifelong artist, brings a passion for creating soulful artwork that captures the essence of the human experience and reflects deep spiritual truths.

Justin combines his vivid imagination with expertise in digital programs to craft religious art that pushes boundaries.