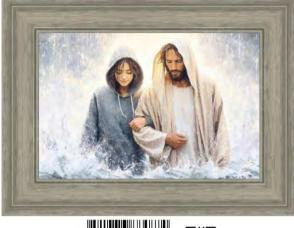

# Gabriel Heaton

Gabriel Heaton, a mental health nurse, has dedicated his life to following Jesus Christ. His own journey of being lost and lovingly brought back deepened his understanding of the Savior's healing grace. Inspired by his experiences, he strives to extend that same healing to others, both in his profession and through art. Using digital tools like Midjourney, Photoshop, and Procreate, Gabriel creates powerful imagery that reflects Christ's love, light, and role as the ultimate Healer and Savior. His work serves as a testament to faith, redemption, and the transformative power of the Atonement.

#### Gabriel Heaton

8 21776 88451 5 Product ID: GHI031889F0R Proce: 559.99

8 21776 88452 2

8x10 | Textured Paper | \$59.99 11x14 | Textured Paper | \$99.99

#### Gabriel Heaton

12x18 | Canvas | \$199.99 20x30 | Canvas | \$599.99 24x36 | Canvas | \$899.99