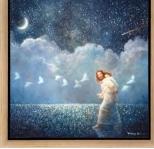

# Jordan Ring-Sakabe

Jordan is a former atheist turned Christian oil painter whose spiritual journey reshaped his artistic purpose. Once known as J. Art Fox, he painted figurative and wildlife art but longed for deeper meaning. In 2022, a series of lifealtering experiences led to his faith in Christ, transforming both his life and creative vision.

Now, Jordan's mission is clear: to inspire faith through oil paintings that merge Christian teachings with artistic tradition, sparking spiritual curiosity and inviting others on their own journey toward Christ.