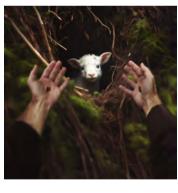

# Gabriel Heaton

Gabriel Heaton, a mental health nurse, has dedicated his life to following Jesus Christ. His own journey of being lost and lovingly brought back deepened his understanding of the Savior's healing grace. Inspired by his experiences, he strives to extend that same healing to others, both in his profession and through art. Using digital tools like Midjourney, Photoshop, and Procreate, Gabriel creates powerful imagery that reflects Christ's love, light, and role as the ultimate Healer and Savior. His work serves as a testament to faith, redemption, and the transformative power of the Atonement.