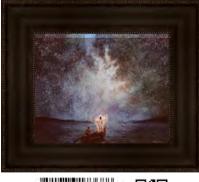

# Alex Kovych

Amid the chaos of war-torn Ukraine, digital artist Alex Kovych found inspiration in the enduring faith of his community. Moved by this, he created "You Are Loved," a portrayal of Jesus Christ radiating warmth that counters the despair of war. This piece symbolizes solace and strength for those who have endured the hardships of conflict, offering hope amidst the turmoil.