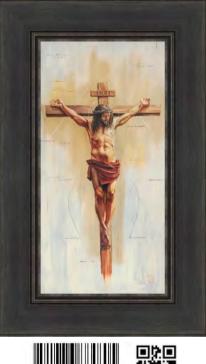

# Liz Lemon Swindle

Liz Lemon Swindle began her artistic journey in first grade and later studied under wildlife artist Nancy Glazier. In 1992, she shifted to painting faith-based subjects, becoming widely known for her work. She is the official artist of The Chosen and her paintings are featured in collections worldwide, along with being published in many magazines and books. Liz and her husband Jon have five children and thirteen grandchildren.