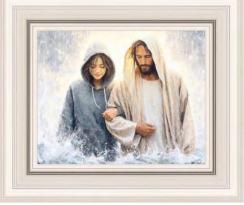

# Alex Kovych

Amid the chaos of war-torn Ukraine, digital artist Alex Kovych found inspiration in the enduring faith of his community. Moved by this, he created "You Are Loved," a portrayal of Jesus Christ radiating warmth that counters the despair of war. This piece symbolizes solace and strength for those who have endured the hardships of conflict, offering hope amidst the turmoil.