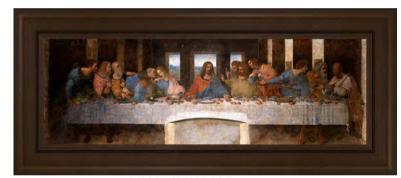

## Classic Art

A timeless mastery of three iconic artists: Leonardo da Vinci, William-Adolphe Bouguereau, and Carl Bloch. Da Vinci's work exemplifies the genius of the Renaissance, blending intricate details with profound depth and emotion. Bouguereau's pieces capture the delicate beauty of the human form, offering a harmonious blend of realism and grace, while Bloch's pieces are revered for their vivid portrayal of religious themes and his deep ability to capture the human soul. His works, filled with rich color and profound emotion, offer a divine insight into moments of grace and suffering. Together, these works showcase the breadth of human experience, from the intellectual to the emotional, through the eyes of some of history's greatest masters.