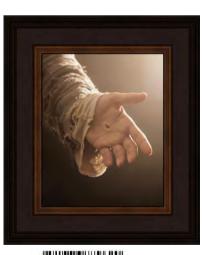

# WHOLESALE

havenlightwholesale.com

Yongsung Kim's work is a beautiful reflection of his deep faith and his desire to share the light of Jesus Christ with the world. Growing up in the serene countryside of Korea, he developed a profound connection to nature, which now plays a central role in his art. His depictions of Jesus are uplifting, offering a refreshing contrast to traditional portrayals. Rather than focusing on the more solemn aspects, Yongsung Kim's art celebrates the warmth, love, and beauty of Jesus, using nature as a bridge to help his message resonate deeply with the heart.

5x7 Matted | Matted Paper | \$59.99 8x10 | Textured Paper | \$59.99 6x12 | Textured Paper | \$59.99

12x12 | Textured Paper| \$99.99 11x14 | Textured Paper | \$99.99

12x18 | Canvas | \$199.99

20x30 | Canvas | \$515 24x36 | Canvas | \$