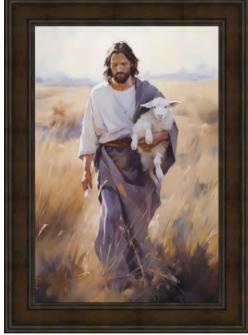

# WHOLESALE

havenlightwholesale.com

Yongsung Kim's work is a beautiful reflection of his deep faith and his desire to share the light of Jesus Christ with the world. Growing up in the serene countryside of Korea, he developed a profound connection to nature, which now plays a central role in his art. His depictions of Jesus are uplifting, offering a refreshing contrast to traditional portrayals. Rather than focusing on the more solemn aspects, Yongsung Kim's art celebrates the warmth, love, and beauty of Jesus, using nature as a bridge to help his message resonate deeply with the heart.

5x7 Matted | Matted Paper | \$59.99 8x10 | Textured Paper | \$59.99 6x12 | Textured Paper | \$59.99

12x12 | Textured Paper| \$99.99 11x14 | Textured Paper | \$99.99

12x18 | Canvas | \$199.99

20x30 | Canvas | \$515 24x36 | Canvas | \$