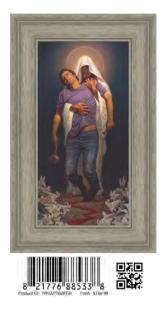

# Gabriel Heaton

Gabriel Heaton, a mental health nurse, has dedicated his life to following Jesus Christ. His own journey of being lost and lovingly brought back deepened his understanding of the Savior's healing grace. Inspired by his experiences, he strives to extend that same healing to others, both in his profession and through art. Using digital tools like Midjourney, Photoshop, and Procreate, Gabriel creates powerful imagery that reflects Christ's love, light, and role as the ultimate Healer and Savior. His work serves as a testament to faith, redemption, and the transformative power of the Atonement.