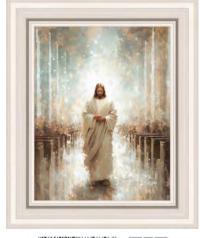

# WHOLESALE

havenlightwholesale.com

Yongsung Kim's work is a beautiful reflection of his deep faith and his desire to share the light of Jesus Christ with the world. Growing up in the serene countryside of Korea, he developed a profound connection to nature, which now plays a central role in his art. His depictions of Jesus are uplifting, offering a refreshing contrast to traditional portrayals. Rather than focusing on the more solemn aspects, Yongsung Kim's art celebrates the warmth, love, and beauty of Jesus, using nature as a bridge to help his message resonate deeply with the heart.