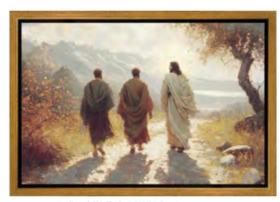

# Liz Lemon Swindle

Liz Lemon Swindle began her artistic journey in first grade and later studied under wildlife artist Nancy Glazier. In 1992, she shifted to painting faith-based subjects, becoming widely known for her work. She is the official artist of The Chosen and her paintings are featured in collections worldwide, along with being published in many magazines and books. Liz and her husband Jon have five children and thirteen grandchildren.