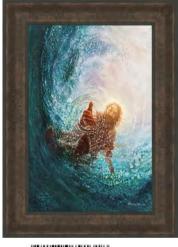

# Gabriel Heaton

Gabriel Heaton, a mental health nurse, has dedicated his life to following Jesus Christ. His own journey of being lost and lovingly brought back deepened his understanding of the Savior's healing grace. Inspired by his experiences, he strives to extend that same healing to others, both in his profession and through art. Using digital tools like Midjourney, Photoshop, and Procreate, Gabriel creates powerful imagery that reflects Christ's love, light, and role as the ultimate Healer and Savior. His work serves as a testament to faith, redemption, and the transformative power of the Atonement.