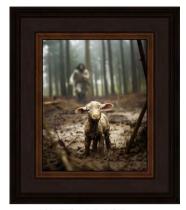

# Gabriel Heaton

Gabriel Heaton, a mental health nurse, has dedicated his life to following Jesus Christ. His own journey of being lost and lovingly brought back deepened his understanding of the Savior's healing grace. Inspired by his experiences, he strives to extend that same healing to others, both in his profession and through art. Using digital tools like Midjourney, Photoshop, and Procreate, Gabriel creates powerful imagery that reflects Christ's love, light, and role as the ultimate Healer and Savior. His work serves as a testament to faith, redemption, and the transformative power of the Atonement.