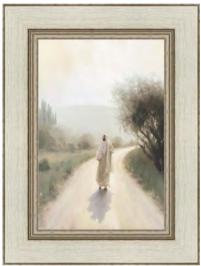

# Liz Lemon Swindle

Liz Lemon Swindle began her artistic journey in first grade and later studied under wildlife artist Nancy Glazier. In 1992, she shifted to painting faith-based subjects, becoming widely known for her work. She is the official artist of The Chosen and her paintings are featured in collections worldwide, along with being published in many magazines and books. Liz and her husband Jon have five children and thirteen grandchildren.

#### Liz Lemon Swindle

#### Liz Lemon Swindle

 15x18 | Canvas | \$245
 The

 12x18 | Canvas | \$210
 CHOSEN