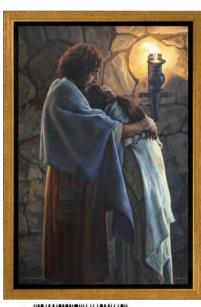

# Liz Lemon Swindle

Liz Lemon Swindle began her artistic journey in first grade and later studied under wildlife artist Nancy Glazier. In 1992, she shifted to painting faith-based subjects, becoming widely known for her work. She is the official artist of The Chosen and her paintings are featured in collections worldwide, along with being published in many magazines and books. Liz and her husband Jon have five children and thirteen grandchildren.