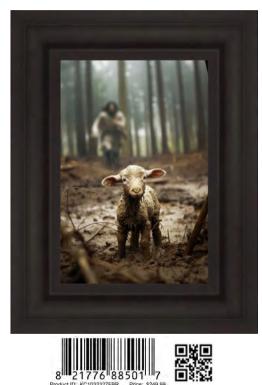

# Gabriel Heaton

Gabriel Heaton, a mental health nurse, has dedicated his life to following Jesus Christ. His own journey of being lost and lovingly brought back deepened his understanding of the Savior's healing grace. Inspired by his experiences, he strives to extend that same healing to others, both in his profession and through art. Using digital tools like Midjourney, Photoshop, and Procreate, Gabriel creates powerful imagery that reflects Christ's love, light, and role as the ultimate Healer and Savior. His work serves as a testament to faith, redemption, and the transformative power of the Atonement.

#### Gabriel Heaton

8 21776 88451 5 Product ID: GHI031889F0R Proce: 559.99

8 21776 88452 2

8x10 | Textured Paper | \$59.99 11x14 | Textured Paper | \$99.99