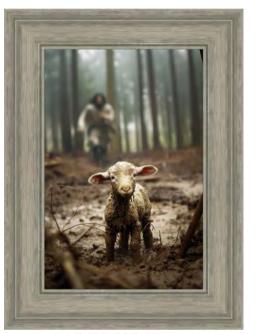

# Gabriel Heaton

Gabriel Heaton, a mental health nurse, has dedicated his life to following Jesus Christ. His own journey of being lost and lovingly brought back deepened his understanding of the Savior's healing grace. Inspired by his experiences, he strives to extend that same healing to others, both in his profession and through art. Using digital tools like Midjourney, Photoshop, and Procreate, Gabriel creates powerful imagery that reflects Christ's love, light, and role as the ultimate Healer and Savior. His work serves as a testament to faith, redemption, and the transformative power of the Atonement.

#### Gabriel Heaton

12x18 | Canvas | \$199.99 20x30 | Canvas | \$599.99 24x36 | Canvas | \$899.99