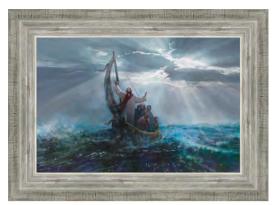

# Jordan Ring-Sakabe

Jordan is a former atheist turned Christian oil painter whose spiritual journey reshaped his artistic purpose. Once known as J. Art Fox, he painted figurative and wildlife art but longed for deeper meaning. In 2022, a series of lifealtering experiences led to his faith in Christ, transforming both his life and creative vision.

Now, Jordan's mission is clear: to inspire faith through oil paintings that merge Christian teachings with artistic tradition, sparking spiritual curiosity and inviting others on their own journey toward Christ.