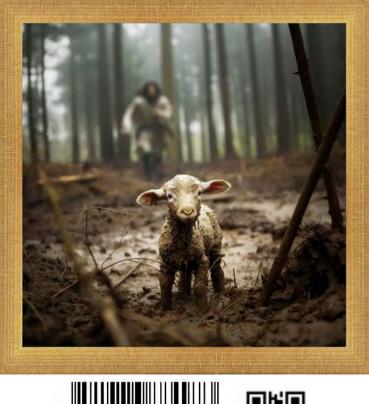

# Jordan Ring-Sakabe

Jordan is a former atheist turned Christian oil painter whose spiritual journey reshaped his artistic purpose. Once known as J. Art Fox, he painted figurative and wildlife art but longed for deeper meaning. In 2022, a series of lifealtering experiences led to his faith in Christ, transforming both his life and creative vision.

Now, Jordan's mission is clear: to inspire faith through oil paintings that merge Christian teachings with artistic tradition, sparking spiritual curiosity and inviting others on their own journey toward Christ.