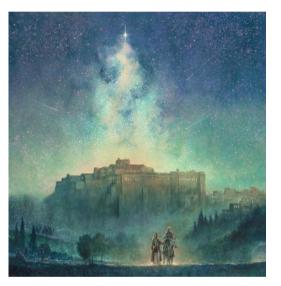

# Melissa Carlton

Melissa, originally from England, has always been captivated by the timeless beauty of vintage art and its ability to create warmth and character in any space. It is her goal to harmoniously blend faith and art, creating pieces filled with timeless beauty and daily reminders of the love and teachings of Jesus Christ.