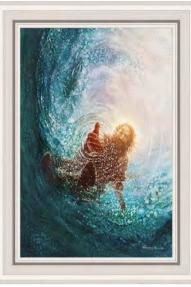

# Alex Kovych

Amid the chaos of war-torn Ukraine, digital artist Alex Kovych found inspiration in the enduring faith of his community. Moved by this, he created "You Are Loved," a portrayal of Jesus Christ radiating warmth that counters the despair of war. This piece symbolizes solace and strength for those who have endured the hardships of conflict, offering hope amidst the turmoil.