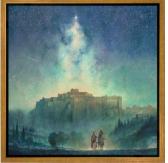

# Jordan Ring-Sakabe

Jordan is a former atheist turned Christian oil painter whose spiritual journey reshaped his artistic purpose. Once known as J. Art Fox, he painted figurative and wildlife art but longed for deeper meaning. In 2022, a series of lifealtering experiences led to his faith in Christ, transforming both his life and creative vision.

Now, Jordan's mission is clear: to inspire faith through oil paintings that merge Christian teachings with artistic tradition, sparking spiritual curiosity and inviting others on their own journey toward Christ.