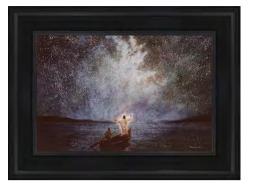

#### Justin & Anna Culebro

Justin and Anna Culebro are a husband and wife duo dedicated to blending their deep Christian faith with modern technology to create soul-stirring art. Through their organization, Messiah AI, they aim to challenge and redefine traditional representations of Jesus Christ, using digital tools to offer fresh, innovative perspectives on religious themes. Jesus Christ, using digital tools to offer fresh, innovative perspectives on religious themes.

Anna, a lifelong artist, brings a passion for creating soulful artwork that captures the essence of the human experience and reflects deep spiritual truths.

Justin combines his vivid imagination with expertise in digital programs to craft religious art that pushes boundaries.