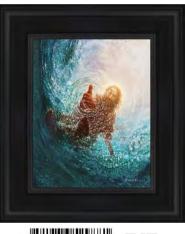

# WHOLESALE

havenlightwholesale.com

Yongsung Kim's work is a beautiful reflection of his deep faith and his desire to share the light of Jesus Christ with the world. Growing up in the serene countryside of Korea, he developed a profound connection to nature, which now plays a central role in his art. His depictions of Jesus are uplifting, offering a refreshing contrast to traditional portrayals. Rather than focusing on the more solemn aspects, Yongsung Kim's art celebrates the warmth, love, and beauty of Jesus, using nature as a bridge to help his message resonate deeply with the heart.

5x7 Matted | Matted Paper | \$59.99 8x10 | Textured Paper | \$59.99 6x12 | Textured Paper | \$59.99

12x12 | Textured Paper| \$99.99 11x14 | Textured Paper | \$99.99

12x18 | Canvas | \$199.99

20x30 | Canvas | \$515 24x36 | Canvas | \$