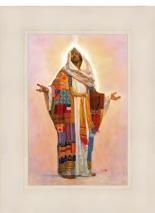

#### Justin & Anna Culebro

Justin and Anna Culebro are a husband and wife duo dedicated to blending their deep Christian faith with modern technology to create soul-stirring art. Through their organization, Messiah AI, they aim to challenge and redefine traditional representations of Jesus Christ, using digital tools to offer fresh, innovative perspectives on religious themes. Jesus Christ, using digital tools to offer fresh, innovative perspectives on religious themes.

Anna, a lifelong artist, brings a passion for creating soulful artwork that captures the essence of the human experience and reflects deep spiritual truths.

Justin combines his vivid imagination with expertise in digital programs to craft religious art that pushes boundaries.