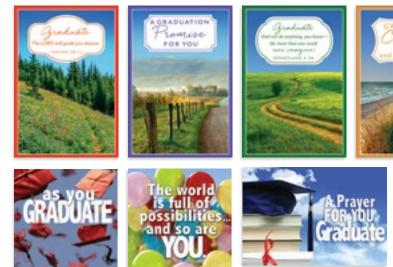

### MOTHER'S DAY BOXED CARDS

 $6^{9}_{16}'' \times 4^{1}_{2}''$ White envelopes Printed lid box Minimum of 4

с

А

A **NEW U3176** • **Graduation Celebrations** 3 each of 4 designs 12 white envelopes Pkg. Size: 734" × 53%" × 11%" Mixed Scripture | **\$3.50 WHSL** 

# 81983 70184 9

B **J1336 • Paths** 3 each of 4 designs 12 white envelopes Packaging: 7¾" × 5¾" × 1‰" KJV Scripture | **\$3.50 WHSL** 

C **J4924** • Graduation 24-count Assortment 3 each of 8 designs 24 white envelopes Packaging: 7¾" × 5¾" × 1‰" Mixed Scripture | **\$6.00 WHSL** 