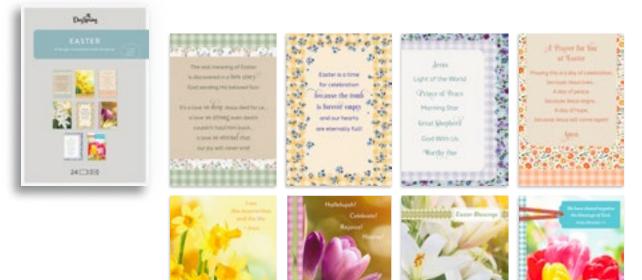

## ₀ • 81983<sup>179723</sup>11 B **NEW U3174 •**

Easter Springtime 3 each of 4 designs 12 white envelopes Mixed Scripture Pkg. size: 7¼" × 5½" × 1½" \$3.50 WHSL

### SHIPS 1/2025

EASTER BOXED CARDS

 $6\%_{16}'' \times 4\%''$ White envelopes Printed lid box Minimum of 4

Packaging may vary as titles are updated with new box lids.

D

Е

F

D NEW U3175 • Mother's Day Vintage Patterns 3 each of 4 designs 12 white envelopes Pkg. size: 73/4" × 53/8" × 11/8" KJV Scripture | \$3.50 WHSL