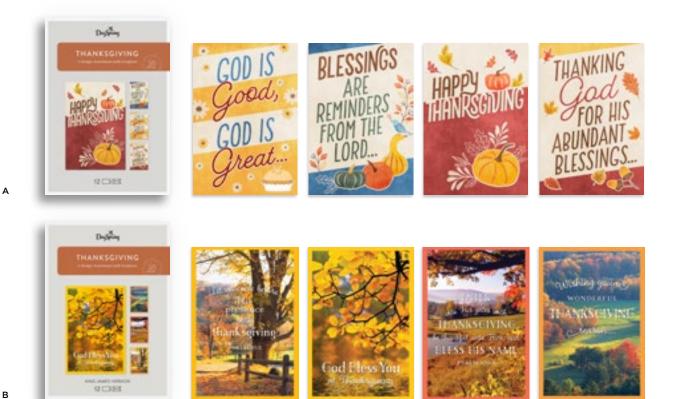

signs 24 white envelopes Packaging: 73/4" × 53/8" × 15/8" Mixed Scripture | \$6.00 WHSL

### SHIPS 3/2025

Y-

### MOTHER'S DAY BOXED CARDS

 $6^{9}_{16}'' \times 4^{1}_{2}''$ White envelopes Printed lid box Minimum of 4









с

А









A **NEW U3176** • **Graduation Celebrations** 3 each of 4 designs 12 white envelopes Pkg. Size: 734" × 53%" × 11%" Mixed Scripture | **\$3.50 WHSL** 

# 81983 70184 9

B **J1336 • Paths** 3 each of 4 designs 12 white envelopes Packaging: 7¾" × 5¾" × 1‰" KJV Scripture | **\$3.50 WHSL** 



C **J4924** • Graduation 24-count Assortment 3 each of 8 designs 24 white envelopes Packaging: 7¾" × 5¾" × 1‰" Mixed Scripture | **\$6.00 WHSL** 

### SHIPS 3/2025

### GRADUATION BOXED CARDS

 $6\%_{16}'' \times 4\%''$ White envelopes Printed lid box Minimum of 4







с