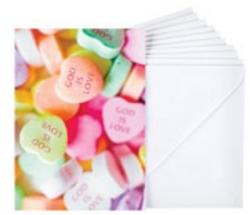

### CHILDREN'S VALENTINE'S DAY BOXED CARDS

32 cards, 8 each of 4 designs 1 teacher card | Printed box Packaging:  $10^{7}_{16}$ " ×  $5^{3}_{4}$ " ×  $1^{1}_{16}$ " Minimum of 4

### SHIPS 11/2024