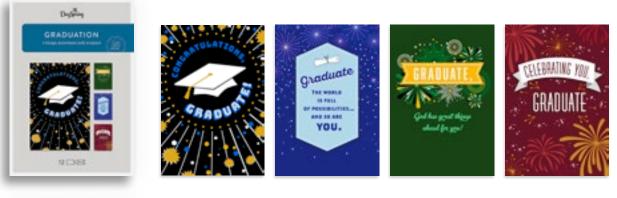

# 81983 70184 9

B **J1336 • Paths** 3 each of 4 designs 12 white envelopes Packaging: 7¾" × 5¾" × 1‰" KJV Scripture | **\$3.50 WHSL** 

C **J4924** • Graduation 24-count Assortment 3 each of 8 designs 24 white envelopes Packaging: 7¾" × 5¾" × 1‰" Mixed Scripture | **\$6.00 WHSL** 

### GRADUATION BOXED CARDS

 $6\%_{16}'' \times 4\%''$ White envelopes Printed lid box Minimum of 4

с