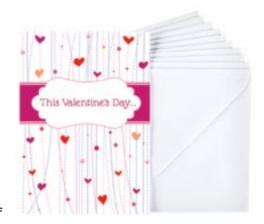

### CHILDREN'S VALENTINE'S DAY BOXED CARDS

32 cards, 8 each of 4 designs 1 teacher card | Printed box Packaging:  $10^{7}_{16}$ " ×  $5^{3}_{4}$ " ×  $1^{1}_{16}$ " Minimum of 4

### SHIPS 11/2024