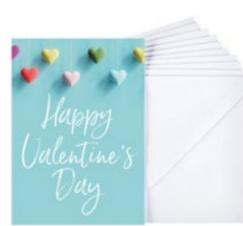

### CHILDREN'S VALENTINE'S DAY BOXED CARDS

32 cards, 8 each of 4 designs 1 teacher card | Printed box Packaging:  $10^{7}_{16}$ " ×  $5^{3}_{4}$ " ×  $1^{1}_{16}$ " Minimum of 4

### SHIPS 11/2024