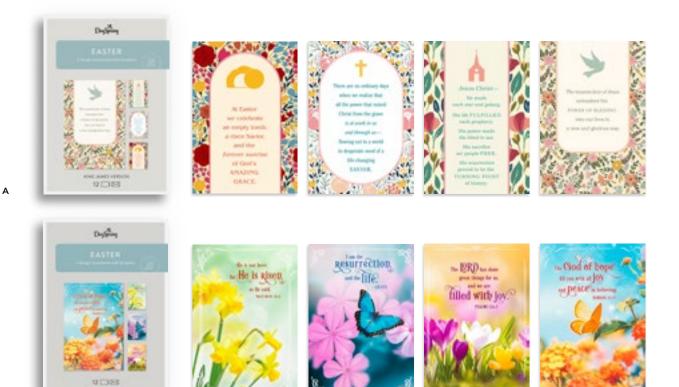

## 81983 78731

C **U1617 • Easter 24-count Assortment** 3 each of 8 designs 24 white envelopes Packaging: 7¾" × 5¾" × 1½" Mixed Scripture • **\$6.00 WHSL** 

### SHIPS 1/2025

EASTER BOXED CARDS

 $6\%_{16}'' \times 4\%''$ White envelopes Printed lid box Minimum of 4

Packaging may vary as titles are updated with new box lids.

D

Е

F

D NEW U3175 • Mother's Day Vintage Patterns 3 each of 4 designs 12 white envelopes Pkg. size: 73/4" × 53/8" × 11/8" KJV Scripture | \$3.50 WHSL