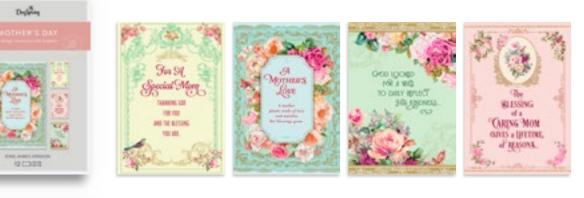

### SHIPS 1/2025

EASTER BOXED CARDS

 $6\%_{16}'' \times 4\%''$ White envelopes Printed lid box Minimum of 4

Packaging may vary as titles are updated with new box lids.

D

Е

F

D NEW U3175 • Mother's Day Vintage Patterns 3 each of 4 designs 12 white envelopes Pkg. size: 73/4" × 53/8" × 11/8" KJV Scripture | \$3.50 WHSL

E U1618 • Flower Market 3 each of 4 designs 12 white envelopes Packaging: 7¾" × 5¾" × 1⅛" Mixed Scripture | \$3.50 WHSL

Dey

F 70925 • Mother's Day 24-count Assortment 3 each of 8 designs 24 white envelopes Packaging: 73/4" × 53/8" × 15/8" Mixed Scripture | \$6.00 WHSL

### SHIPS 3/2025

Y-

### MOTHER'S DAY BOXED CARDS

 $6^{9}_{16}'' \times 4^{1}_{2}''$ White envelopes Printed lid box Minimum of 4

с

А

A **NEW U3176** • **Graduation Celebrations** 3 each of 4 designs 12 white envelopes Pkg. Size: 734" × 53%" × 11%" Mixed Scripture | **\$3.50 WHSL** 