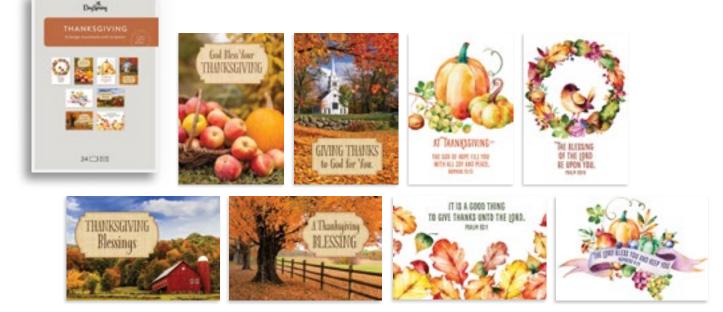

gns 24 white envelopes Packaging: 73/4" × 53/8" × 15/8" Mixed Scripture | \$6.00 WHSL

### SHIPS 3/2025

Y-

### MOTHER'S DAY BOXED CARDS

 $6^{9}_{16}'' \times 4^{1}_{2}''$ White envelopes Printed lid box Minimum of 4









с

А









A **NEW U3176** • **Graduation Celebrations** 3 each of 4 designs 12 white envelopes Pkg. Size: 734" × 53%" × 11%" Mixed Scripture | **\$3.50 WHSL** 

# 81983 70184 9

B **J1336 • Paths** 3 each of 4 designs 12 white envelopes Packaging: 7¾" × 5¾" × 1‰" KJV Scripture | **\$3.50 WHSL** 



C **J4924** • Graduation 24-count Assortment 3 each of 8 designs 24 white envelopes Packaging: 7¾" × 5¾" × 1‰" Mixed Scripture | **\$6.00 WHSL** 

### SHIPS 3/2025

### GRADUATION BOXED CARDS

 $6\%_{16}'' \times 4\%''$ White envelopes Printed lid box Minimum of 4







с