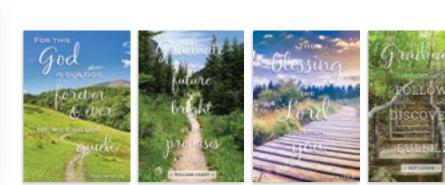

# 81983 70184 9

B **J1336 • Paths** 3 each of 4 designs 12 white envelopes Packaging: 7¾" × 5¾" × 1‰" KJV Scripture | **\$3.50 WHSL** 

C **J4924** • Graduation 24-count Assortment 3 each of 8 designs 24 white envelopes Packaging: 7¾" × 5¾" × 1‰" Mixed Scripture | **\$6.00 WHSL** 