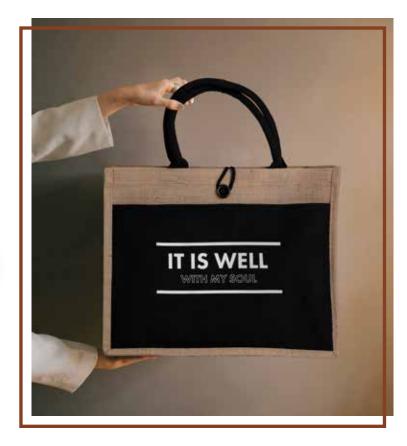

## JUTE TOTE

- ✓ Eco Friendly Burlap and Cotton Materials
- ✓ Durable and Sturdy with Structured Sides
- ✓ Functional Drawstring & Button Closure
- ✓ Natural Colors and Inspiring Design
- ✓ Measures 17 x 13.5 x 6 Inches

The perfect size and style for on-the-go, daily life, travel, shopping, and more! This new "It is Well" tote is spacious, designed to hold all of your essentials, plus some.

Make a subtle statement wherever you go, and remind yourself and others of the peace and hope that comes from God.

53544 It Is Well With My Soul