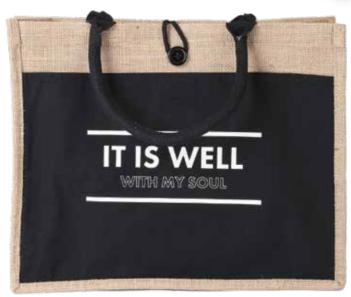

## JUTE TOTE

- ✓ Eco Friendly Burlap and Cotton Materials
- ✓ Durable and Sturdy with Structured Sides
- ✓ Functional Drawstring & Button Closure
- ✓ Natural Colors and Inspiring Design
- ✓ Measures 17 x 13.5 x 6 Inches

The perfect size and style for on-the-go, daily life, travel, shopping, and more! This new "It is Well" tote is spacious, designed to hold all of your essentials, plus some.

Make a subtle statement wherever you go, and remind yourself and others of the peace and hope that comes from God.

53544 It Is Well With My Soul