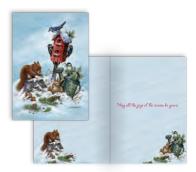

#### PEACE ON EARTH NATIVITY

GSMC82404 • Glitter NIV Scripture © Shutterstock

WOODLAND SANTA GSMC82228 • Glitter © Liz Goodrick Dillon

2024\_CPG\_FULL CATALOG\_.indd 54

1/2/24 10:37 AM