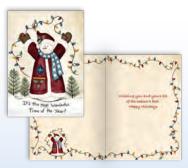

#### WINTER GATHERING GCFS81610 • Glitter © Rosemary Millette

CHRISTMAS GARLAND I FCFS82211 • Foil © iStock by Getty Images

SNOWMAN WITH STRING OF LIGHTS GCFS80964 • Glitter © Laurie Korsgaden