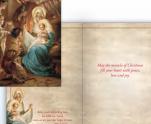

15 Cards with Lifted Elements and Special Finish - 4.11"x5.75" • \$15.99 Each card decorated on the inside • White envelopes Box Dimensions - 4.57" x 6.26" x 1.9" • Case quantity 24

#### CHRISTMAS IS THE DAY...

3DSC80139 • Glitter **NIV Scripture** © Annie LaPoint

MERRY CHRISTMAS 3DSC80143 • Glitter **KJV Scripture** 

HOLY LIGHT NATIVITY 3DSC80149 • Glitter © Ruane Manning

ANGEL CHOIR 3DSC81012 • Glitter © Janet Stever