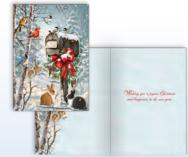

A PLACE TO GATHER 3DSC81285 • Foil & Glitter © Stacey Yacula

CHRISTMAS TIDINGS 3DSC81142 • Glitter © Dona Gelsinger

CHRISTMAS 3DSC

WWW.CROWNPOINTGRAPHICS.COM

15 Cards with Lifted Elements and Special Finish - 4.11"x5.75" • \$15.99
 Each card decorated on the inside • White envelopes
 Box Dimensions - 4.57" x 6.26" x 1.9" • Case quantity 24