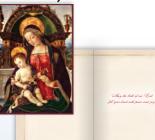

## CPG

16 Large Christmas Cards • Many with Special Finish - 5.5"x7.765" • \$12.99
 Each card decorated on the inside • Decorated envelopes
 Box Dimensions - 5.945" x 8.268" x 1.5" • Case quantity 24

MADONNA AND CHILD, ALTAR-PIECE OF S. MARIA DEI FOSSI CPG81760 • Ink on Paper

© Bernardino Pinturicchio (1454-1513)

SANTA HOLDING ARK GCPG50639 • Glitter © Liz Goodrick Dillon

WWW.CROWNPOINTGRAPHICS.COM

CPG CHRISTMAS