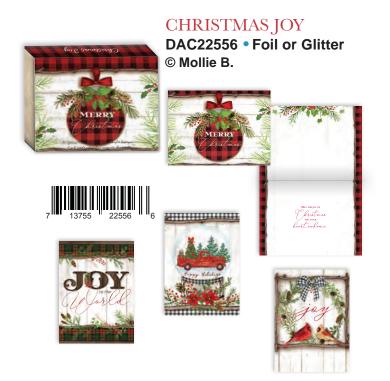

2318 • Glitter © ALAN GIANA





COUNTRY CHRISTMAS GCFS81516 • Glitter © Cindy Jacobs



WWW.CROWNPOINTGRAPHICS.COM

### CFS

*30 Card Value Pack with Special Finish -* **5**"**x7**" • **\$19.99** Each card decorated on the inside • Decorated envelopes Box Dimensions - **5.49**" **x 7.4**" **x 2.05**" • Case quantity 24



# DAC

16 Cards, 4 each of 4 designs with Special Finish - 4"x6.5" • \$15.99 4 Each of 4 Designs • Each card and envelope uniquely decorated Velcro Closure • Box Dimensions - 5.25" x 6.831" x 1.25" • Case quantity 24



#### CROWN POINT GRAPHICS CHRISTMAS

# DAC

16 Cards, 4 each of 4 designs with Special Finish - 4"x6.5" • \$15.99 4 Each of 4 Designs • Each card and envelope uniquely decorated Velcro Closure • Box Dimensions - 5.25" x 6.831" x 1.25" • Case quantity 24



## CPG

16 Large Christmas Cards • Many with Special Finish - 5.5"x7.765" • \$12.99
 Each card decorated on the inside • Decorated envelopes
 Box Dimensions - 5.945" x 8.268" x 1.5" • Case quantity 24



MADONNA AND CHILD, ALTAR-PIECE OF S. MARIA DEI FOSSI CPG81760 • Ink on Paper

© Bernardino Pinturicchio (1454-1513)







SANTA HOLDING ARK GCPG50639 • Glitter © Liz Goodrick Dillon



WWW.CROWNPOINTGRAPHICS.COM

CPG CHRISTMAS

## CPG

16 Large Christmas Cards • Many with Special Finish - 5.5"x7.765" • \$12.99 Each card decorated on the inside • Decorated envelopes Box Dimensions - 5.945" x 8.268" x 1.5" • Case quantity 24



, 13755 81858 4

#### A CHILD IS BORN NATIVITY

FCPG81858 • Foil © Tina Wenke





CHRISTMAS TREE SUBWAY ART FCPG80396 • Foil © Makaio Design





NO ROOM IN THE I