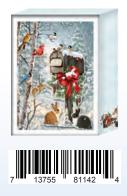

A PLACE TO GATHER 3DSC81285 • Foil & Glitter © Stacey Yacula

CHRISTMAS TIDINGS 3DSC81142 • Glitter © Dona Gelsinger

CHRISTMAS 3DSC

WWW.CROWNPOINTGRAPHICS.COM

15 Cards with Lifted Elements and Special Finish - 4.11"x5.75" • \$15.99
 Each card decorated on the inside • White envelopes
 Box Dimensions - 4.57" x 6.26" x 1.9" • Case quantity 24