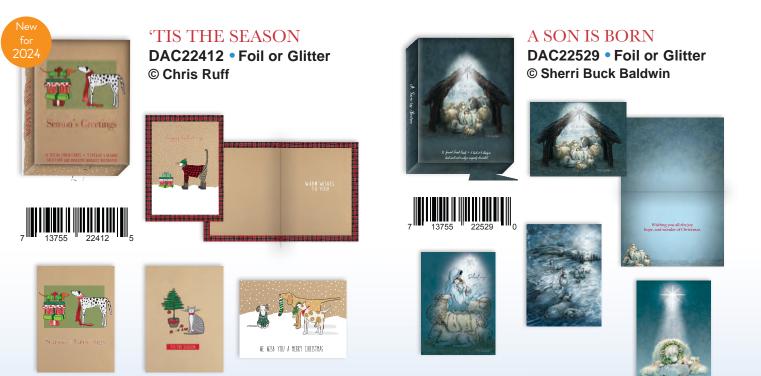

#### A CHILD IS BORN NATIVITY

FCPG81858 • Foil © Tina Wenke

CHRISTMAS TREE SUBWAY ART FCPG80396 • Foil © Makaio Design

NO ROOM IN THE INN FCPG82378 • Foil © Tom duBois

, 13755 82412

NATURAL BLUE WREATH -HAPPY HOLIDAYS FCPG82412 • Foil

© Jamie Schultz

HOLY FAMILY FCPG82282 • Foil **NIV Scripture** © Thomas L. Cathey Collection

CHRISTMAS SNOW GLOBE FCPG82387 • Foil © Mollie B.

**CROWN POINT GRAPHICS CHRISTMAS** 