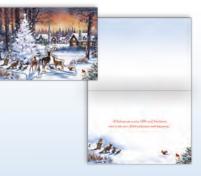

COUNTRY CHURCH SCENE

3DSC81605 • Foil & Glitter KJV Scripture © Billy Jacobs

13755 81628

GNOME SANTA AND REINDEER 3DSC81628 • Foil & Glitter © 2020 Diane Kater

CHRISTMAS WOODS 3DSC81752 • Glitter © The Macneil Studio