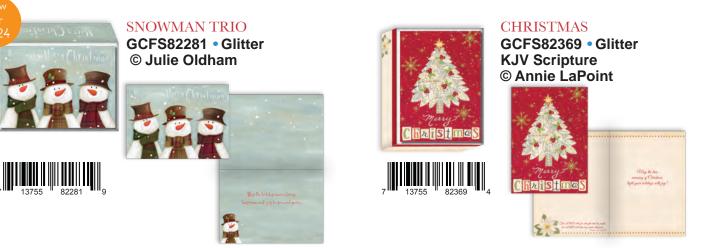

### SONG OF ANGELS

FCFS82280 • Foil © William-Adolphe Bouguereau

HAPPY SPIRITS AWAIT GCFS82371 • Glitter © Nicky Boehme

SNOWMAN AT FENCE GCFS81465 • Glitter © Emma Leach

IN THE FALLING SNOW GCFS82318 • Glitter © ALAN GIANA