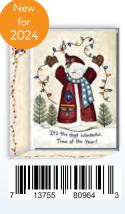

#### WINTER GATHERING GCFS81610 • Glitter © Rosemary Millette

CHRISTMAS GARLAND I FCFS82211 • Foil © iStock by Getty Images

SNOWMAN WITH STRING OF LIGHTS GCFS80964 • Glitter © Laurie Korsgaden