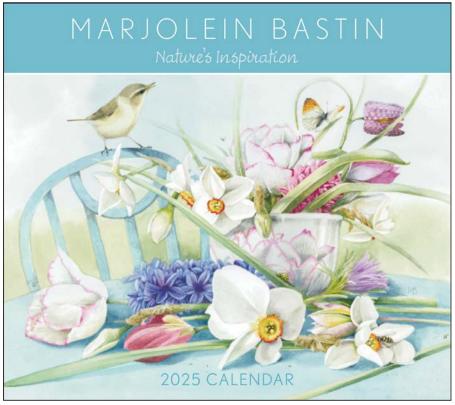

# MARJOLEIN BASTIN NATURE'S INSPIRATION 2025 DELUXE WALL WITH PRINT

Enjoy the work of Dutch nature artist Marjolein Bastin with this deluxe wall calendar featuring beautiful images of birds, blooms, and nature still lifes. Each month of this calendar features a different image that celebrates the wonder of nature and the beauty of the changing seasons. The 12-month calendar and ready-to-frame gift print are packaged together in a matching envelope, making it ideal for gift-giving.

# **DELUXE WALL**

ISBN: 978-1-5248-9052-0 \$19.99 US, \$27.99 Canada Size: 14 x 12.2 Rights: US, CA, UK, AU, NZ Last Year's ISBN: 978-1-5248-7894-8