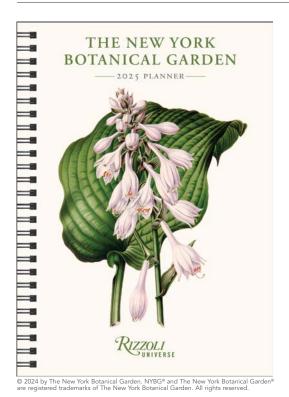

# **NEW YORK BOTANICAL GARDEN 2025 PLANNER**

The New York Botanical Garden 2025 Planner features 45 rare, vintage botanical illustrations.

• The planner also includes information on each species illustrated, making it a wonderful gift for gardeners and nature and art lovers

ISBN: 978-0-7893-4463-2 \$16.99 US, \$22.99 Canada

Size: 6.7 x 9 Rights: World

Last Year's ISBN: 978-0-7893-4314-7