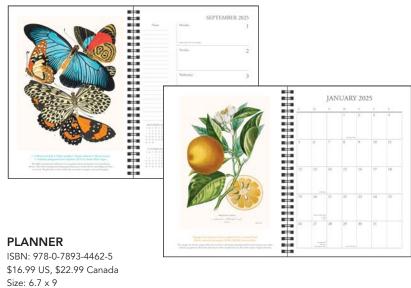

# **NEW YORK BOTANICAL GARDEN 2025 PLANNER**

The New York Botanical Garden 2025 Planner features 45 rare, vintage botanical illustrations.

• The planner also includes information on each species illustrated, making it a wonderful gift for gardeners and nature and art lovers

ISBN: 978-0-7893-4463-2 \$16.99 US, \$22.99 Canada

Size: 6.7 x 9 Rights: World

Last Year's ISBN: 978-0-7893-4314-7