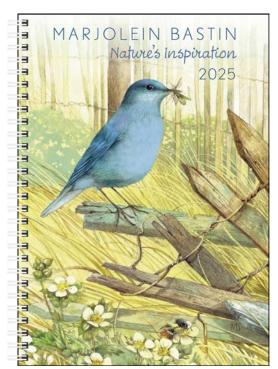

# MARJOLEIN BASTIN NATURE'S INSPIRATION 2025 DELUXE WALL WITH PRINT

Enjoy the work of Dutch nature artist Marjolein Bastin with this deluxe wall calendar featuring beautiful images of birds, blooms, and nature still lifes. Each month of this calendar features a different image that celebrates the wonder of nature and the beauty of the changing seasons. The 12-month calendar and ready-to-frame gift print are packaged together in a matching envelope, making it ideal for gift-giving.

# **DELUXE WALL**

ISBN: 978-1-5248-9052-0 \$19.99 US, \$27.99 Canada Size: 14 x 12.2 Rights: US, CA, UK, AU, NZ Last Year's ISBN: 978-1-5248-7894-8