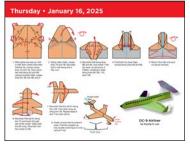

# **EASY ORIGAMI 2025 FOLD-A-DAY CALENDAR**

The calendar advances from simple designs to more difficult origami models as 2025 progresses. You'll make birds, butterflies, animals of all kinds, beautiful flowers, boxes, and more.

- Full-color, square pages for folding
- Includes five tabbed reference cards with how-to techniques
- Fold the calendar page to create beautiful origami