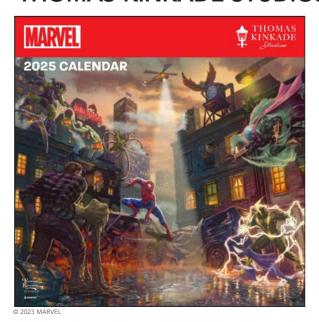

# MARVEL BY THOMAS KINKADE STUDIOS 2025 WALL CALENDAR

Each monthly spread features an image of popular characters, places, and stories such as Battle for Wakanda, Captain Marvel — Dawn of a New Day, Iron Man, X-Men, Doctor Strange vs. The Dark Despot, and Deadpool - Snow Day.

• NEW COLLAB FROM TOP CALENDAR LICENSE: Thomas Kinkade Studios calendars are consistently among the top ten best-selling calendars in the United States. These images are part of their Marvel collaboration.