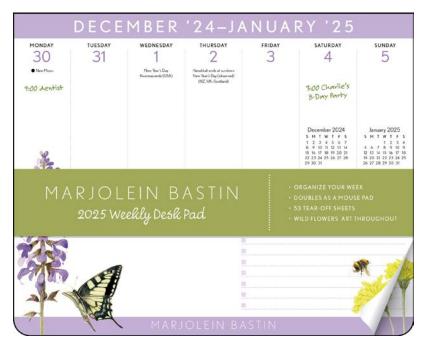

# WEEKLY DESK PAD

ISBN: 978-1-5248-9054-4 \$14.99 US, \$20.99 Canada

Size: 9 x 7.25

Rights: US, CA, UK, AU, NZ Last Year's ISBN: 978-1-5248-8417-8

# MARJOLEIN BASTIN 2025 WEEKLY DESK PAD

Featuring watercolor butterflies and blooms, the desk pad will help you highlight weekly priorities and keep tasks in clear view while adding a touch of nature's beauty to your desk or countertop.