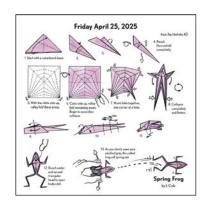

# **EASY ORIGAMI 2025 FOLD-A-DAY CALENDAR**

The calendar advances from simple designs to more difficult origami models as 2025 progresses. You'll make birds, butterflies, animals of all kinds, beautiful flowers, boxes, and more.

- Full-color, square pages for folding
- Includes five tabbed reference cards with how-to techniques
- Fold the calendar page to create beautiful origami