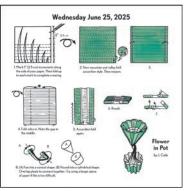

# **EASY ORIGAMI 2025 FOLD-A-DAY CALENDAR**

The calendar advances from simple designs to more difficult origami models as 2025 progresses. You'll make birds, butterflies, animals of all kinds, beautiful flowers, boxes, and more.

- Full-color, square pages for folding
- Includes five tabbed reference cards with how-to techniques
- Fold the calendar page to create beautiful origami