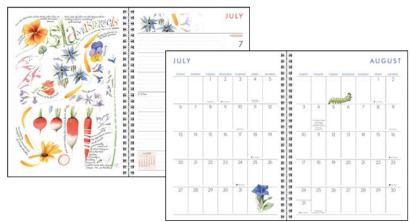

# MARJOLEIN BASTIN NATURE'S INSPIRATION 12-MONTH 2025 ENGAGEMENT CALENDAR

Perfect for backyard birders and nature lovers, this spiral-bound engagement calendar features artwork and memories from the sketchbook of Dutch artist Marjolein Bastin.

#### Features Include:

- Sturdy softcover
- Convenient storage pocket