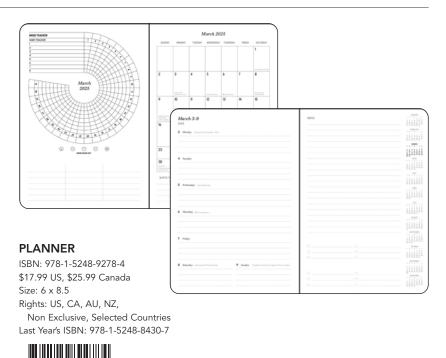

# **DISNEY DREAMS COLLECTION BY THOMAS KINKADE STUDIOS: 12-MONTH**

2025 MONTHLY/WEEKLY PLANNER CALENDAR

Be the fairest and the most organized in the land with this new planner featuring Disney The Evil Queen.

#### **PLANNER**

ISBN: 978-1-5248-8906-7 \$17.99 US, \$25.99 Canada Size: 7 x 8.625 Rights: US, CA, GB, AU, NZ, DE Last Year's ISBN: 978-1-5248-8367-6