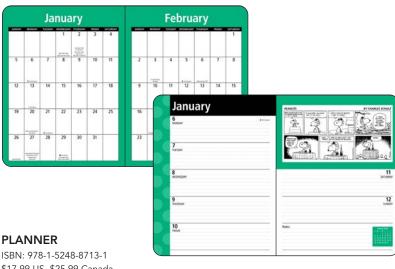

# PEANUTS 12-MONTH 2025 WEEKLY/MONTHLY PLANNER CALENDAR

Filled with a year's worth of classic black and white Sunday cartoons, this planner offers plenty of space to jot down appointments, meetings, or notes, and fits easily on a counter or desk, either at home or at the office.

## Features include:

- Sturdy softcover enhanced with spot gloss
- Elastic band to keep the planner closed
- Handy reference pages, and lots of space for notes