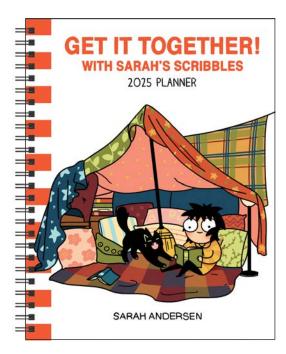

# SARAH'S SCRIBBLES 12-MONTH 2025 MONTHLY/WEEKLY PLANNER CALENDAR

Last Year's ISBN: 978-1-5248-8002-6

Featuring funny weekly comics and all-new spot art from *New York Times* bestselling author/cartoonist Sarah Andersen (8.9 million followers across platforms as of July 2023), this organizer helps map out agendas, note meet-ups, and make deadlines.

#### Features include:

- Sturdy soft cover
- Special Sarah's Scribbles sticker sheet
- Convenient storage pocket

Last Year's ISBN: 978-1-5248-8422-2