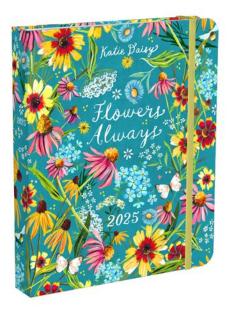

# KATIE DAISY

## **DAY-TO-DAY**

Rights: World

ISBN: 978-1-5248-9099-5 \$17.99 US, \$25.99 Canada Size: 5.9 x 1.49 x 5

# KATIE DAISY 2025 DAY-TO-DAY CALENDAR

For beauty seekers with wildflower hearts, this new daily calendar by adored artist Katie Daisy offers a year's worth of magical illustrations and uplifting quotes. Images include whimsical blossoms, butterflies, birds, the cozy comforts of home, and many wonders of nature.

• NEW FORMAT: This is the first time for Katie Daisy in a daily format.