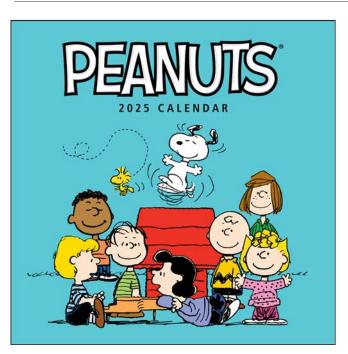

### WALL

ISBN: 978-1-5248-8706-3 \$17.99 US, \$25.99 Canada Size: 12 x 12 Rights: US, CA, UK, AU, NZ Last Year's ISBN: 978-1-5248-8108-5

# **PEANUTS 2025 WALL CALENDAR**

For 2025, help celebrate 75 years of the most beloved comic strip around with this special PEANUTS® calendar.

NEW to this special anniversary edition: a sheet of PEANUTS static cling decals that can be placed on a laptop, water bottle, or window!