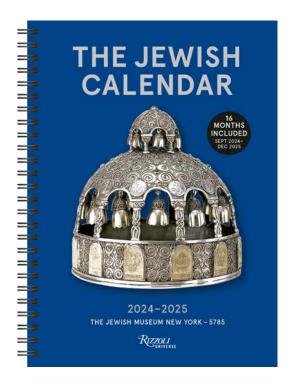

# THE JEWISH CALENDAR 16-MONTH 2024–2025 PLANNER: JEWISH YEAR 5785

The Jewish Calendar 2024–2025 16-Month Planner features 32 full-color Judaic ceremonial masterpieces from the internationally renowned collection of the Jewish Museum in New York City.

- The calendar lists candle-lighting times, holidays and festivals, fasts and feasts, and brief explanations of each holiday
- Also included are the Torah portions and Haftara readings for Sabbath and the High Holidays