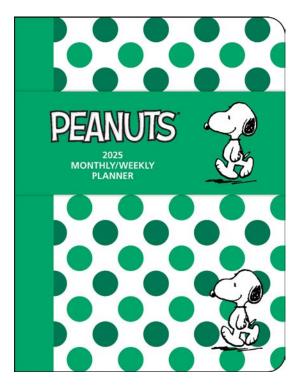

# PEANUTS 12-MONTH 2025 WEEKLY/MONTHLY PLANNER CALENDAR

Filled with a year's worth of classic black and white Sunday cartoons, this planner offers plenty of space to jot down appointments, meetings, or notes, and fits easily on a counter or desk, either at home or at the office.

## Features include:

- Sturdy softcover enhanced with spot gloss
- Elastic band to keep the planner closed
- Handy reference pages, and lots of space for notes