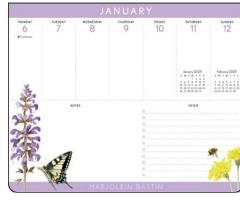

# WEEKLY DESK PAD

ISBN: 978-1-5248-9054-4 \$14.99 US, \$20.99 Canada

Size: 9 x 7.25

Rights: US, CA, UK, AU, NZ Last Year's ISBN: 978-1-5248-8417-8

# MARJOLEIN BASTIN 2025 WEEKLY DESK PAD

Featuring watercolor butterflies and blooms, the desk pad will help you highlight weekly priorities and keep tasks in clear view while adding a touch of nature's beauty to your desk or countertop.