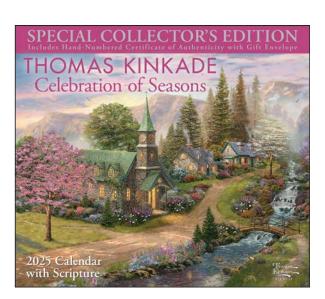

# THOMAS KINKADE SPECIAL COLLECTOR'S EDITION 2025 DELUXE WALL CALENDAR WITH PRINT

This calendar features thirteen full-color images of beautiful paintings by Thomas Kinkade Studios with a ready-to-frame gift print, entitled **New England Harbor**, and a hand-numbered certificate of authenticity, all packaged in a matching envelope with foil lettering, ideal for gift-giving.