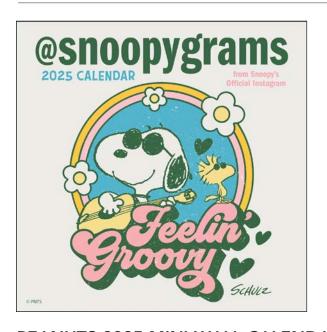

# PEANUTS 2025 MINI WALL CALENDAR

This petite calendar features a fun, colorful, music-themed image each month and is perfect for an office or anywhere space is limited.

• A fun and colorful image of Snoopy and/or another lovable Peanuts character(s) each month