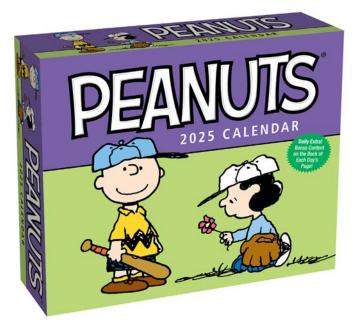

### **DAY-TO-DAY**

ISBN: 978-1-5248-8896-1 \$17.99 US, \$25.99 Canada Size: 5.9 x 1.339 x 5 Rights: US, CA, UK, AU, NZ, Non Exclusive, Selected Countries Last Year's ISBN: 978-1-5248-8106-1

# PEANUTS 2025 DAY-TO-DAY CALENDAR

Celebrate 75 years of the beloved comic strip PEANUTS® with this daily calendar that features all your favorite characters.

- MILESTONE EVENTS: Beagle Scouts will celebrate 50 years in 2024, and PEANUTS will celebrate its 75th anniversary on October 2, 2025.
- SOCIAL MEDIA PRESENCE: PEANUTS has more than 17.2 million social media fans (as of Aug, 2023).
- TOP LICENSED PROPERTY WORLDWIDE: PEANUTS is one of the top entertainment properties and is a licensing dynamo.