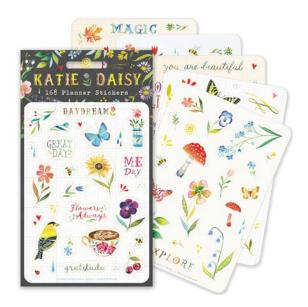

# **KATIE DAISY** STICKER PACK

#### **STICKERS**

ISBN: 978-1-5248-9100-8 \$6.99 US, \$9.99 Canada Size: 4.75 x 8.5 Rights: World