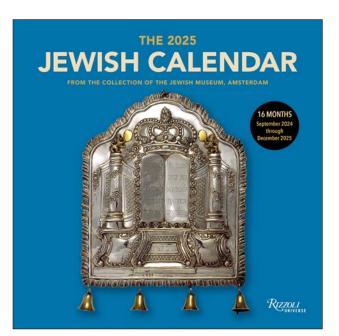

# THE JEWISH CALENDAR 16-MONTH 2024–2025 WALL CALENDAR: JEWISH YEAR 5785

The Jewish Calendar 2024–2025 16-Month Wall Calendar features 32 full-color Judaic ceremonial masterpieces from the internationally renowned collection of the Jewish Museum, Amsterdam.

- Part of the Jewish Cultural Quarter, the Jewish Museum, Amsterdam, is dedicated to Jewish history, culture, and religion. It is the only museum in the Netherlands dedicated to Jewish history
- The museum's collection includes some 11,000 art objects, ceremonial objects, and historical objects, reflecting the global Jewish experience over more than 4,000 years