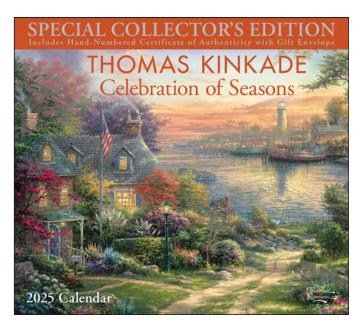

## **DELUXE WALL**

ISBN: 978-1-5248-8912-8 \$19.99 US, \$27.99 Canada Size: 14 x 12.2

Rights: World

Last years ISBN: 978-1-5248-8348-5

9 781524 889128

# THOMAS KINKADE SPECIAL COLLECTOR'S EDITION 2025 DELUXE WALL CALENDAR WITH PRINT

This calendar features thirteen full-color images of beautiful paintings by Thomas Kinkade Studios with a ready-to-frame gift print, entitled **New England Harbor**, and a hand-numbered certificate of authenticity, all packaged in a matching envelope with foil lettering, ideal for gift-giving.